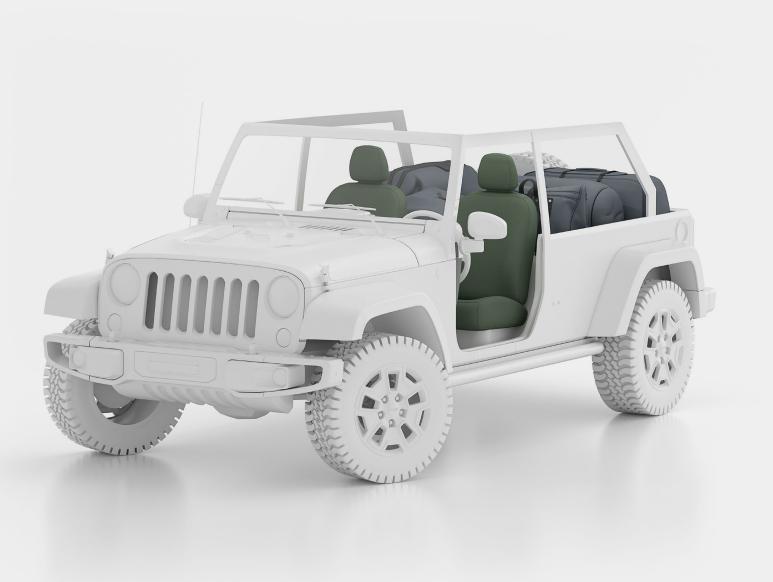

## rx12<sup>®</sup>

**Built for Local Conditions** 

Ultrasonic Welded Seams

Mould and Algae Resistant

## OUR PROMISE

When the capacity for strength, durability and waterproofing has to fit a very tight budget and surface texture and appearance are not critical, rx12<sup>®</sup> general purpose 12oz canvas is engineered as a low cost economical solution for a myriad of general applications.