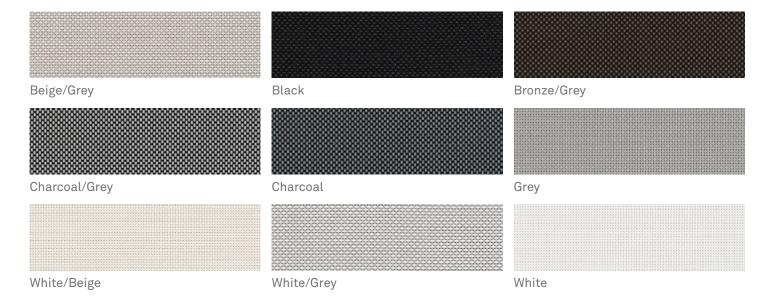

## **PLAINS**

## **OUR PROMISE**

Solashadow D-View is a contemporary and versatile range of internal mesh fabrics suitable for all Roller and Panel Blinds for domestic and commercial applications.

The D-View sunscreen fabric has been developed to provide protection from the harmful effects of the sun whilst giving you the benefit of enjoying the view and privacy – offering you a 5% or 10% openness factor and in 9 designer colours.