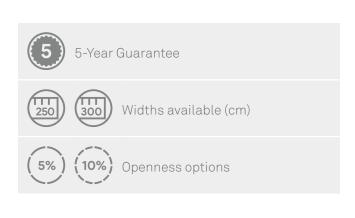

Product information & support: **1300 785 322** or visit **defab.com.au** 

5% Openness available in 250cm and 300cm width 10% Openness available in 300cm width