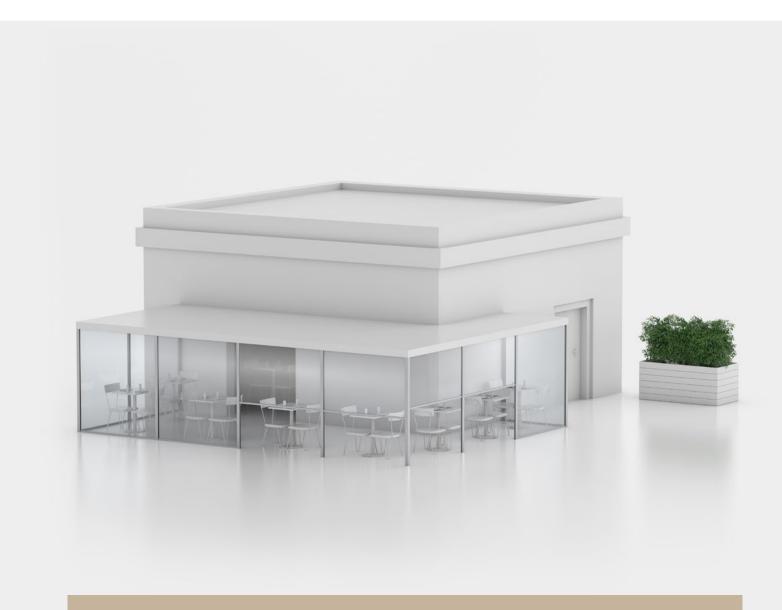

**Easy to Maintain** 

Removable Protective Film

Waterproof

A clear PVC with 0% shrinkage and high dimensional stability.

Three layers enable the Cristal Trio to achive outstanding performance within changing temperatures – both hot and cold.

Somerton® Cristal Trio is a zeroshrinkage multilayer transparent plastic film, with inert middle layer to offer the highest dimensional stability.

Delivered with a protective liner (removable prior to use) is ideal to protect large areas from weather and offers excellent thermal, mechanical and resistance properties.