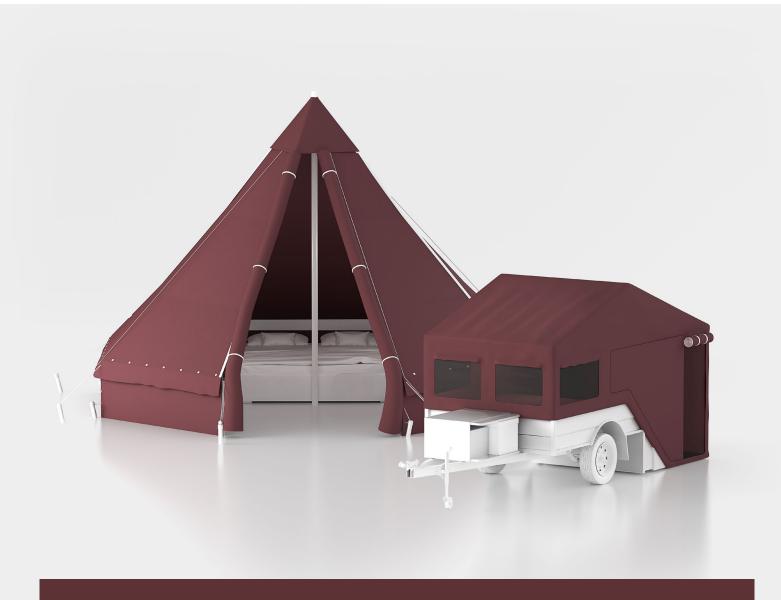

### supaproof°12

supaproof® 12 is ideally suitable for general applications including supported covers, awnings, annexe roofing and walls, trailer covers, campervan roofs and walls, stall covers, swags, hats, bags and tent walls and roofs, agriculture covers and ground sheets.