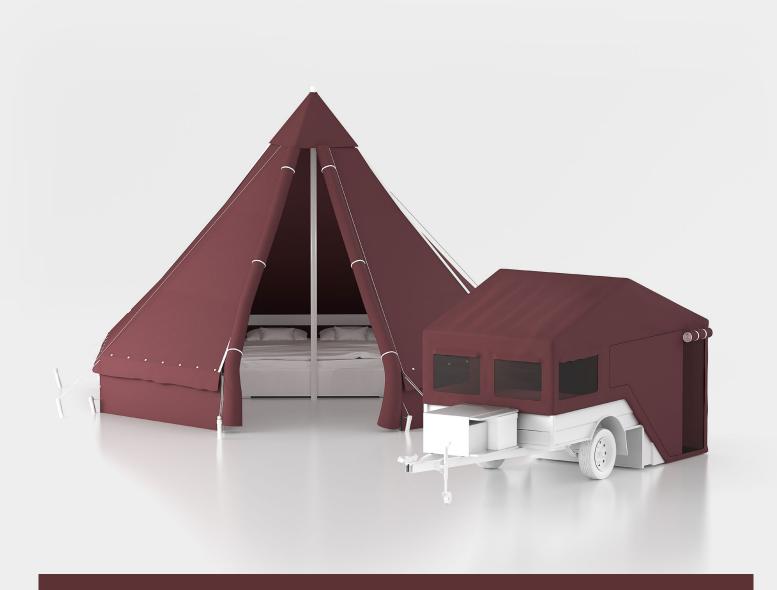

## **supaproof** 6

Quality and weight balance is guaranteed with supaproof® 6.

supaproof® 6 is tailored for very specific applications namely light-weight tent roofs & walls, awnings, flyovers and camper trailer walls and roofs.

**Built for Local Conditions** 

**DDP (Defab Duraproofing Process)** 

Breathable

# Premium impregnated proofed canvas.

A lightweight (6oz base fabric, 8oz finished) premium finely woven 65/35 polyester/cotton specially engineered and impregnated utilising the revolutionary DDP proofing process.