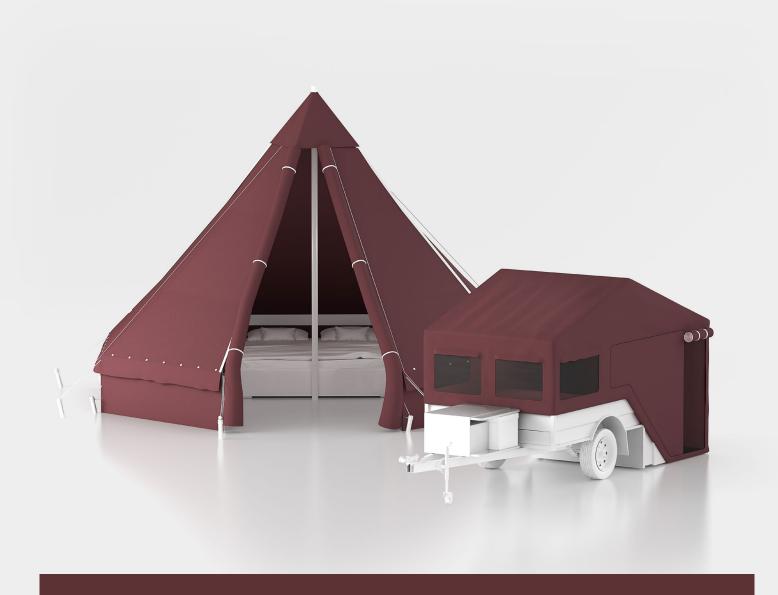

### supaproof®

supaproof® 8 is highly breathable and is guaranteed to provide superior performance in the most arduous environmental conditions.

The fabric demonstrates no crease whitening in fabrication assisting with end use applications and performance properties. It is ideally suitable for annexe roofs and walls, camper trailer roofs, walls and caravan awnings, retractable covers, bags, satchels and loose covers.