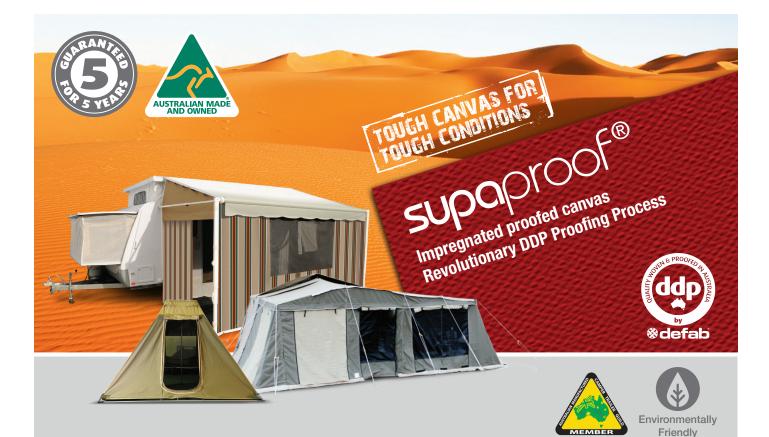

## supaproof<sup>®</sup> 6

supaproof<sup>®</sup> 6 is a light-weight (6.5oz basefabric, 9.4oz finished) premium finely woven 65/35 polyester/cotton specially engineered and impregnated utilising the DDP Proofing Process.

Quality and weight balance is guaranteed with supaproof<sup>®</sup> 6.

supaproof<sup>®</sup> 6 is tailored for very specific applications namely lightweight tent roofs & walls, awnings, flyovers and camper trailer walls and roofs.

## **Key features**

- UV resistant
- Water proof
- Mildew resistant
- Dimensionally stable (shrinkage resistance)
- Wide colour range selected for the Australian and New Zealand market

DDP Proofing Process