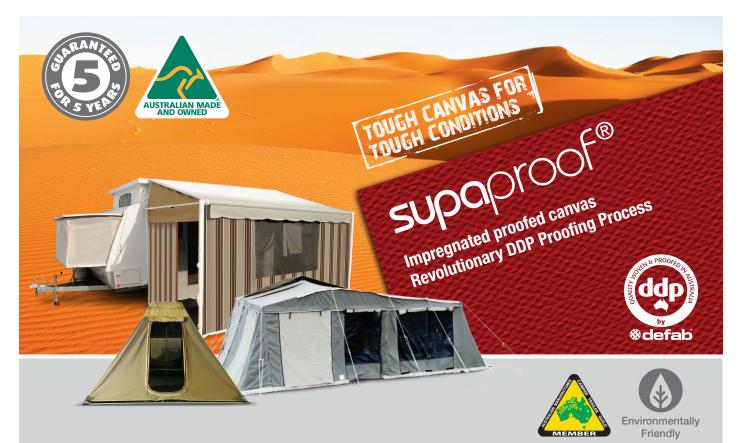

## supaproof®8

supaproof® 8 is a light-medium weight (8oz basefabric, 11oz finished) premium 65/35 polyester/cotton general purpose proofed canvas woven in Australia and impregnated utilising the DDP Proofing Process.

supaproof® 8 is highly breathable and is guaranteed to provide superior performance in the most arduous environmental conditions.

The fabric demonstrates no crease whitening in fabrication assisting with end use applications and performance properties.

supaproof® 8 is ideally suitable for annexe roofs and walls, camper trailer roofs, walls and caravan awnings, retractable covers, bags, satchels and loose covers.

### **Key features**

UV resistant

Water proof

Mildew resistant

Dimensionally stable (shrinkage resistance)

Wide colour range selected for the Australian and New Zealand market

DDP Proofing Process